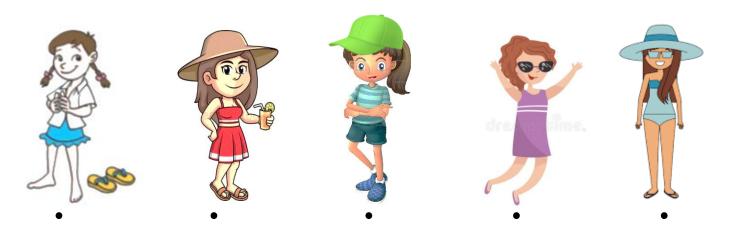

# 2) Listen and link.

Carol Anne Helen Melissa Kathy

#### **EXERCISE 2**

- 1) Helen is wearing a red dress, a hat and sandals.
- 2) Melissa is wearing shorts, a T-shirt, a cap and trainers.
- 3) Carol is wearing a blue skirt, a blouse and flip flops.
- 4) Kathy is wearing a purple dress and black sunglasses.
- 5) Anne is wearing a hat, a swimsuit and flip flops.

## **EXERCISE 2**

| 1 <sup>st</sup> girl | 2 <sup>nd</sup> girl | 3 <sup>rd</sup> girl | 4 <sup>th</sup> girl | 5 <sup>th</sup> girl |
|----------------------|----------------------|----------------------|----------------------|----------------------|
| Carol                | Helen                | Melissa              | Kathy                | Anne                 |