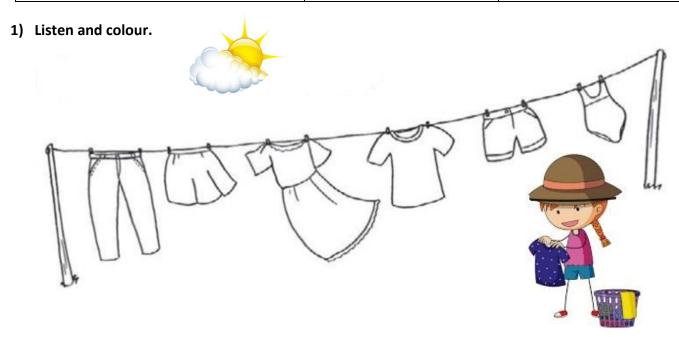

#### **EXERCISE 1**

Look, Mary is hanging the washing on the rope.
Can you see the trousers? Colour the trousers in green.
The skirt is orange and yellow.
The dress is pink.
The T-shirt is red.
The shorts are blue.
The swimsuit is purple.

## **EXERCISE 1**

Trousers – green
Skirt - orange and yellow
Dress - pink
Skirt - red
Shorts - blue
Swimsuit - purple